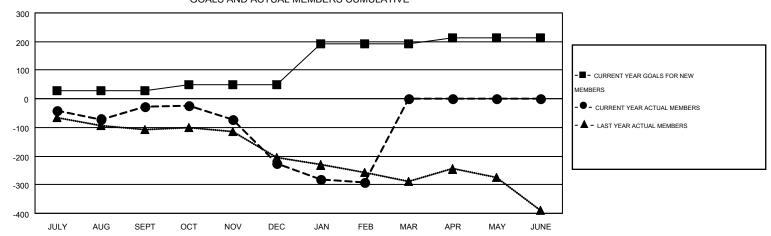

## MONTHLY MEMBERSHIP PROGRESS REPORT

Multiple District 26

Results as of: 2/29/2016

**LOCATION: MISSOURI** 

GMT CA 1

GMT: HAL GRIFFIN

|               |                  | Clubs             |                  |                  | Members  RESULTS FOR 2015-2016 |                    |                                        |                    |                  |
|---------------|------------------|-------------------|------------------|------------------|--------------------------------|--------------------|----------------------------------------|--------------------|------------------|
|               | RESU             | LTS FOR 2015-2016 |                  |                  |                                |                    |                                        |                    |                  |
| QUARTER       | NEW CLUB<br>GOAL | NEW CLUBS         | DROPPED<br>CLUBS | NET<br>GAIN/LOSS | QUARTER                        | NEW MEMBER<br>GOAL | CHARTER AND<br>NEW<br>MEMBERS<br>ADDED | DROPPED<br>MEMBERS | NET<br>GAIN/LOSS |
| JULY/AUG/SEPT | 1                | 0                 | 3                | -3               | JULY/AUG/SEPT                  | 29                 | 233                                    | 261                | -28              |
| OCT/NOV/DEC   | 1                | 0                 | 5                | -5               | OCT/NOV/DEC                    | 21                 | 140                                    | 339                | -199             |
| JAN/FEB/MAR   | 5                | 0                 | 2                | -2               | JAN/FEB/MAR                    | 143                | 142                                    | 206                | -64              |
| APR/MAY/JUNE  | 1                | 0                 | 0                | 0                | APR/MAY/JUNE                   | 19                 | 0                                      | 0                  | 0                |

## GOALS AND ACTUAL MEMBERS CUMULATIVE

| DROPPED CLUBS: 10  DROPPED MEMBERS |     | 173 CLUBS OF 350 ADDED 1 OR MORE NEW MEMBERS | GENDER DISTRIBUT  MALE  FEMALE | TION<br>6,839 (75.44%)<br>2,227 (24.56%) |       |
|------------------------------------|-----|----------------------------------------------|--------------------------------|------------------------------------------|-------|
| DECEASED                           | 94  | CLICK HERE FOR HEALTH                        | FAMILY UNIT MEMBERS            |                                          | 1,526 |
| CLUB CANCELLED 34                  |     | ASSESSMENT DATA                              |                                |                                          | ,     |
| OTHER                              | 675 |                                              | HEAD OF HOUSEHOLD              |                                          | 746   |
| TOTAL                              | 803 |                                              | NON-HEAD OF HOUSEHOLD          |                                          | 780   |