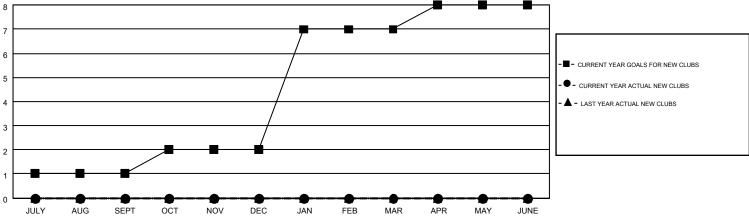

## MONTHLY MEMBERSHIP PROGRESS REPORT

Multiple District 26

Results as of: 2/29/2016

**LOCATION: MISSOURI** 

GMT CA 1

GMT: HAL GRIFFIN

|               |                  | Clubs             |                  |                  | Members  RESULTS FOR 2015-2016 |                    |                                        |                    |                  |
|---------------|------------------|-------------------|------------------|------------------|--------------------------------|--------------------|----------------------------------------|--------------------|------------------|
|               | RESU             | LTS FOR 2015-2016 |                  |                  |                                |                    |                                        |                    |                  |
| QUARTER       | NEW CLUB<br>GOAL | NEW CLUBS         | DROPPED<br>CLUBS | NET<br>GAIN/LOSS | QUARTER                        | NEW MEMBER<br>GOAL | CHARTER AND<br>NEW<br>MEMBERS<br>ADDED | DROPPED<br>MEMBERS | NET<br>GAIN/LOSS |
| JULY/AUG/SEPT | 1                | 0                 | 3                | -3               | JULY/AUG/SEPT                  | 29                 | 233                                    | 261                | -28              |
| OCT/NOV/DEC   | 1                | 0                 | 5                | -5               | OCT/NOV/DEC                    | 21                 | 140                                    | 339                | -199             |
| JAN/FEB/MAR   | 5                | 0                 | 2                | -2               | JAN/FEB/MAR                    | 143                | 142                                    | 206                | -64              |
| APR/MAY/JUNE  | 1                | 0                 | 0                | 0                | APR/MAY/JUNE                   | 19                 | 0                                      | 0                  | 0                |

## GOALS AND ACTUAL NEW CLUBS CUMULATIVE